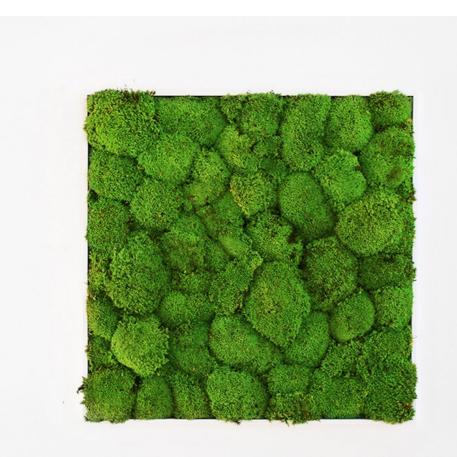

## Kokoon Ball Moss

Bring a touch of charm and refinement into your environment with the Kokoon collection.

Moss frames made from Ball moss, a raw material naturally round and aesthetic whose elegant curves will give dynamics to any interior !