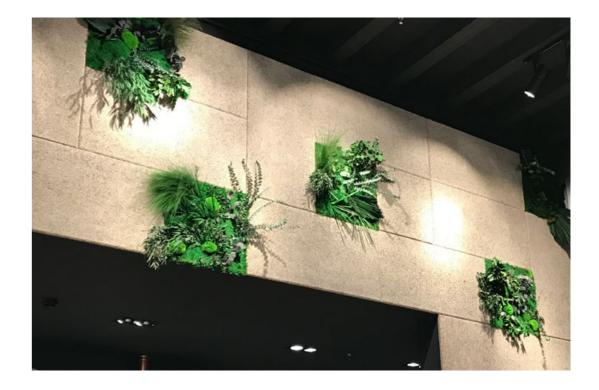

## **Standard Frames Collections**

Greenmood's moss frames are available in 4 sizes and 4 different types of fillings which fit perfectly into any interior providing an harmonious natural touch. All the plants and mosses used are preserved, meaning they do not require sunlight, watering nor maintenance: they'll keep their form and appearance for many years! The frames are made of solid wood and you get to choose between white or black satin finish. Each product is provided with preinstalled hooks for both horizontal and vertical hanging.

### Amazonia Preserved foliage

Each composition of the Amaziona collection is unique and entierly handmade in our workshop.

The plants used may vary (colors, species, sizes...) and those choices are guided by the custommer's tastes and wishes.