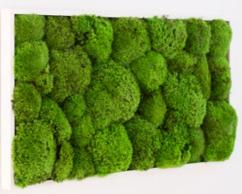

## Kokoon Ball Moss

Bring a touch of charm and refinement into your environment with the Kokoon collection.

Moss frames made from Ball moss, a raw material naturally round and aesthetic whose elegant curves will give dynamics to any interior !