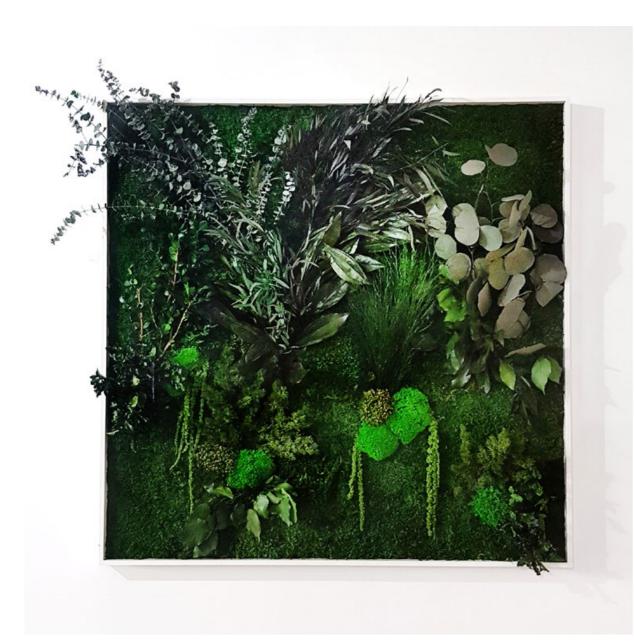

### Amazonia Preserved foliage

Each composition of the Amaziona collection is unique and entierly handmade in our workshop.

The plants used may vary (colors, species, sizes...) and those choices are guided by the custommer's tastes and wishes.