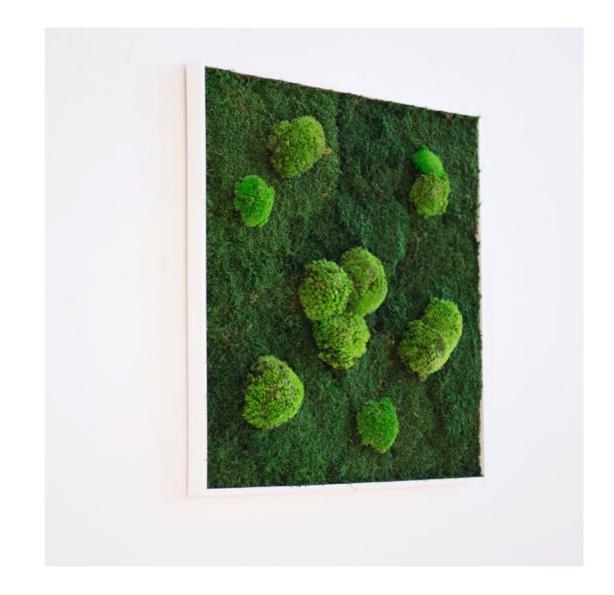

## Kokoon Ball Moss

Bring a touch of charm and refinement into your environment with the Kokoon collection.

Moss frames made from Ball moss, a raw material naturally round and aesthetic whose elegant curves will give dynamics to any interior !