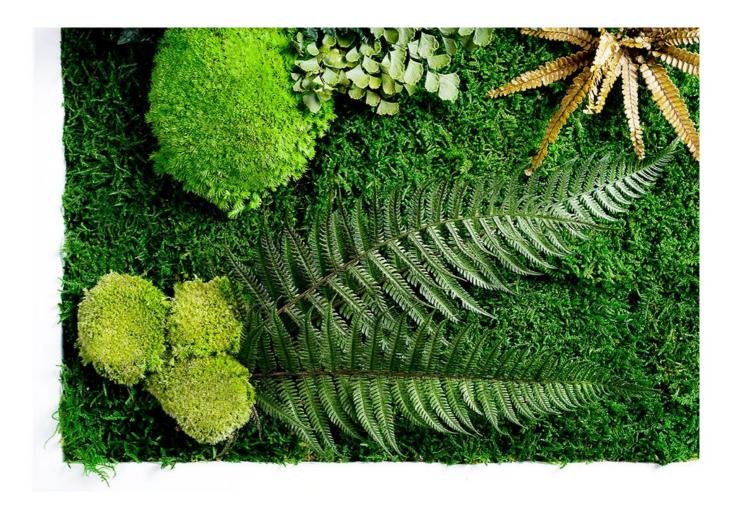

### **Island** Flat Moss & Ball Moss

A subtle design combining preserved mosses with very different properties.

The deep green Flat moss place a layer of nature on which the thick Ball moss creates islands of a more vivid greenery.

Island