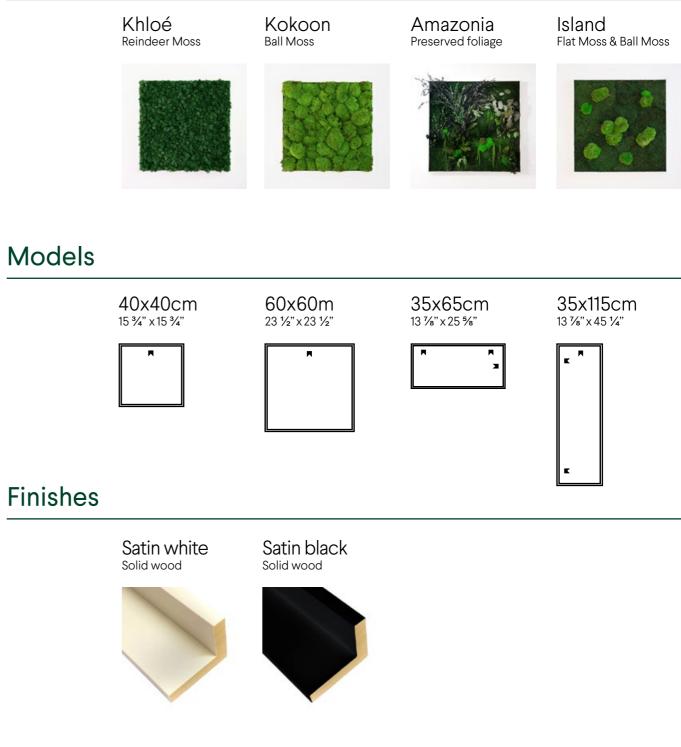

## **Standard Frames Collections**

Greenmood's moss frames are available in 4 sizes and 4 different types of fillings which fit perfectly into any interior providing an harmonious natural touch. All the plants and mosses used are preserved, meaning they do not require sunlight, watering nor maintenance: they'll keep their form and appearance for many years! The frames are made of solid wood and you get to choose between white or black satin finish. Each product is provided with preinstalled hooks for both horizontal and vertical hanging.

### Khloé Reindeer moss

The most versatile and durable moss of them all: the Khloé collection uses preserved Reindeer Moss (or Lichen).

This moss is available in a wide variety of colors and therefore will always be a match to complete your interior design with a natural touch.

## Kokoon Ball Moss

Bring a touch of charm and refinement into your environment with the Kokoon collection.

Moss frames made from Ball moss, a raw material naturally round and aesthetic whose elegant curves will give dynamics to any interior !

### Amazonia Preserved foliage

Each composition of the Amaziona collection is unique and entierly handmade in our workshop.

The plants used may vary (colors, species, sizes...) and those choices are guided by the custommer's tastes and wishes.

### **Island** Flat Moss & Ball Moss

A subtle design combining preserved mosses with very different properties.

The deep green Flat moss place a layer of nature on which the thick Ball moss creates islands of a more vivid greenery.