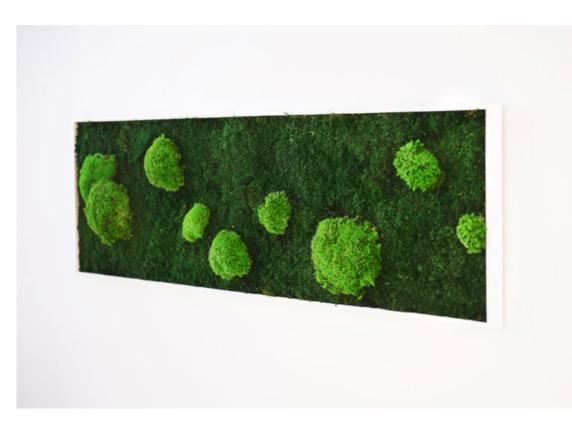

### **Island** Flat Moss & Ball Moss

A subtle design combining preserved mosses with very different properties.

The deep green Flat moss place a layer of nature on which the thick Ball moss creates islands of a more vivid greenery.