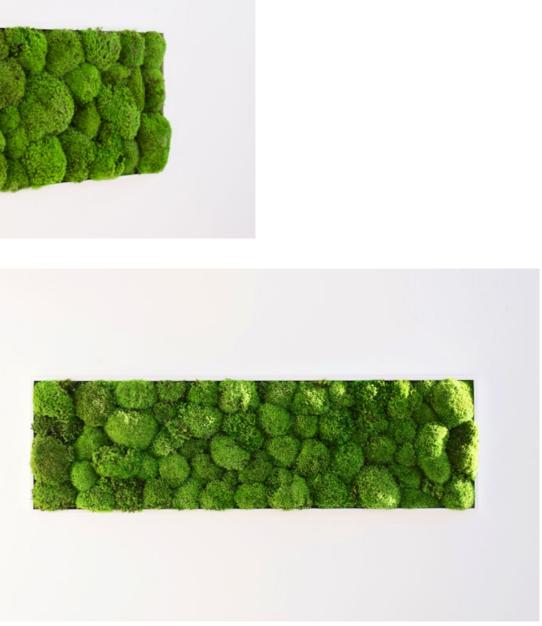

## Kokoon Ball Moss

Bring a touch of charm and refinement into your environment with the Kokoon collection.

Moss frames made from Ball moss, a raw material naturally round and aesthetic whose elegant curves will give dynamics to any interior !