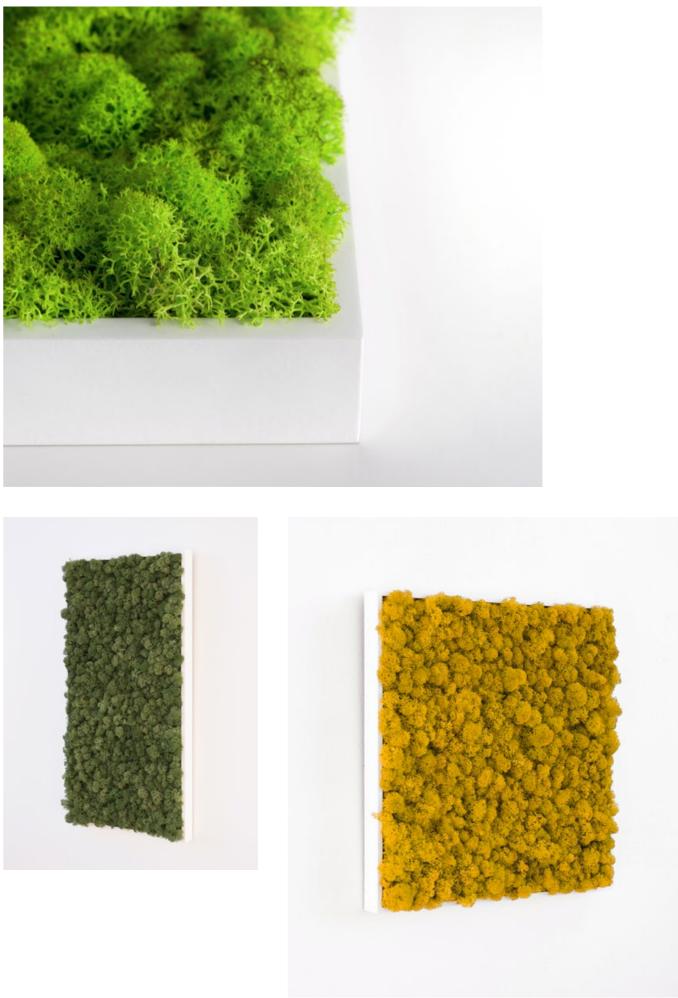

### Khloé Reindeer moss

The most versatile and durable moss of them all: the Khloé collection uses preserved Reindeer Moss (or Lichen).

This moss is available in a wide variety of colors and therefore will always be a match to complete your interior design with a natural touch.

## Kokoon Ball Moss

Bring a touch of charm and refinement into your environment with the Kokoon collection.

Moss frames made from Ball moss, a raw material naturally round and aesthetic whose elegant curves will give dynamics to any interior !