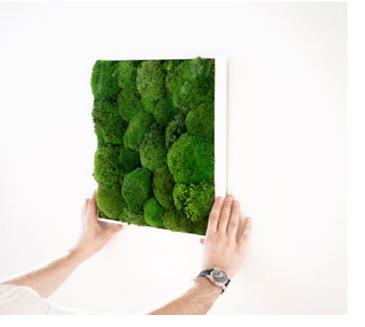

## Kokoon Ball Moss

Bring a touch of charm and refinement into your environment with the Kokoon collection.

Moss frames made from Ball moss, a raw material naturally round and aesthetic whose elegant curves will give dynamics to any interior !